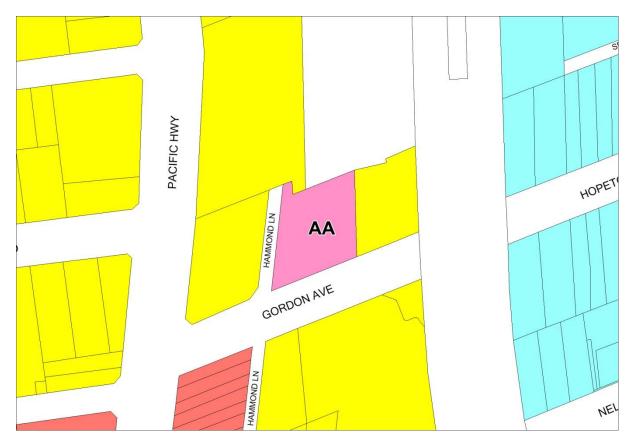

#### Attachment 7

#### Proposed Willoughby Local Environmental Plan 2012 Mapping Amendments 5-9 Gordon Avenue, Chatswood

- (1) Land Zoning Map
  (2) Height of Building Map
  (3) Floor Space Ratio Map
  (4) Special Provisions Area Map
  (5) Active Street Frontage Map

Zoning Map



Zoning: B4 Mixed Use

# Height of Building Map



Height of Building: AB2 (90m)

# Floor Space Ratio Map



Floor Space Ratio: AA (6:1)

### Special Provisions Area Map



Site identified by dotted line (Area 8, Area 9, Area 11, Area 12)

#### Active Street Frontage Map



Active Street Frontage for Gordon Avenue and Hammond LaneNote: For clarity purposes, only subject shown

# Subject Site Map





Subject Site