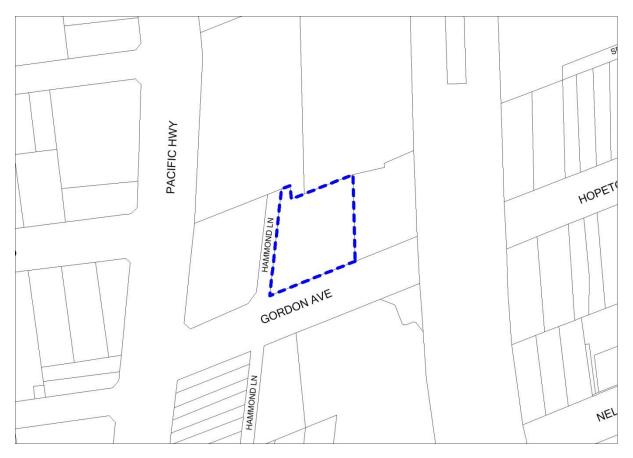

### Special Provisions Area Map

Site identified by dotted line (Area 8, Area 9, Area 11, Area 12)