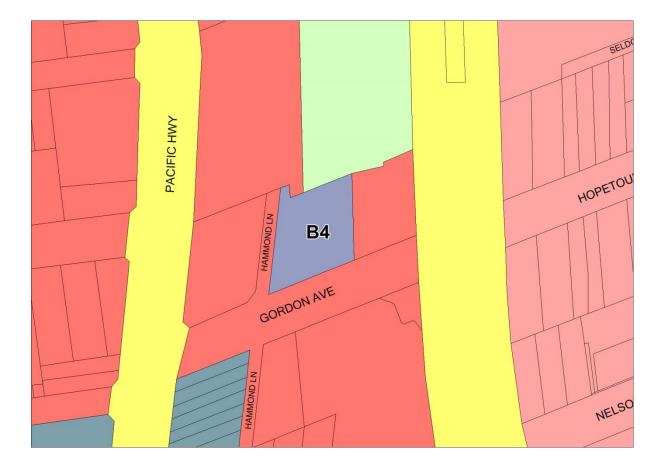

#### Attachment 7

#### Proposed Willoughby Local Environmental Plan 2012 Mapping Amendments 5-9 Gordon Avenue, Chatswood

- (1) Land Zoning Map
  (2) Height of Building Map
  (3) Floor Space Ratio Map
  (4) Special Provisions Area Map
  (5) Active Street Frontage Map

Zoning Map



Zoning: B4 Mixed Use

# Height of Building Map



Height of Building: AB2 (90m)

# Floor Space Ratio Map



Floor Space Ratio: AA (6:1)

### Special Provisions Area Map



Site identified by dotted line (Area 8, Area 9, Area 11, Area 12)

#### Active Street Frontage Map



Active Street Frontage for Gordon Avenue and Hammond LaneNote: For clarity purposes, only subject shown

# Subject Site Map





Subject Site