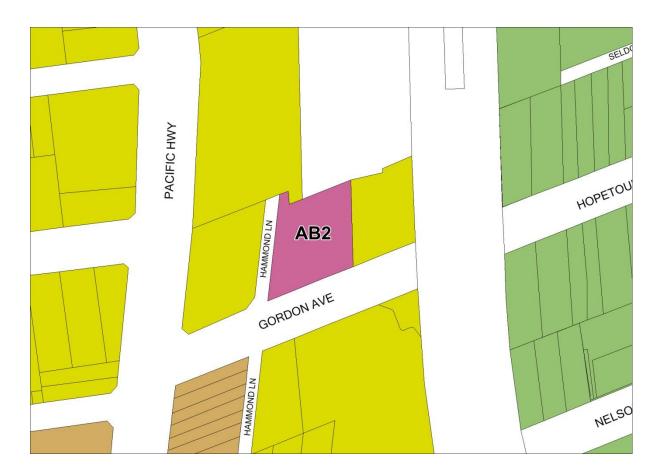

#### Attachment 7

#### Proposed Willoughby Local Environmental Plan 2012 Mapping Amendments 5-9 Gordon Avenue, Chatswood

- (1) Land Zoning Map
  (2) Height of Building Map
  (3) Floor Space Ratio Map
  (4) Special Provisions Area Map
  (5) Active Street Frontage Map

Zoning Map



Zoning: B4 Mixed Use

# Height of Building Map



Height of Building: AB2 (90m)

# Floor Space Ratio Map



Floor Space Ratio: AA (6:1)

### Special Provisions Area Map



Site identified by dotted line (Area 8, Area 9, Area 11, Area 12)

#### Active Street Frontage Map



Active Street Frontage for Gordon Avenue and Hammond LaneNote: For clarity purposes, only subject shown

# Subject Site Map





Subject Site